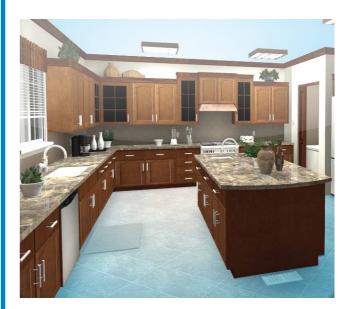

## **Interior Design**

#### Kitchen Builder & Design Wizard

Quickly design the kitchen you've always wanted. Use our Kitchen Builder & Design Wizard to layout the perfect workspace, or simply drag and drop elements in place. Move walls, paint and update cabinets, countertops, and appliances.

#### Create Custom Cabinets

TurboFloorPlan makes it easy to create custom cabinets for your new kitchen and bathroom, as well as other areas in your home for extra storage. Choose from a variety of sizes and select the colour and finish, try different hardware, handle styles, and choose the countertops material such as marble or granite.