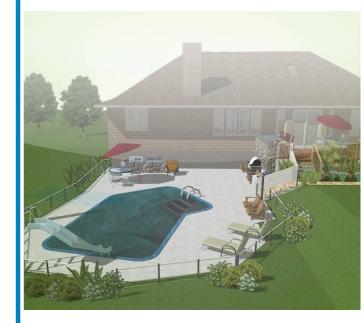

## **Landscape & Deck**

#### **Deck Builder & Design Wizard**

Use the Deck Builder & Design Wizard to quickly add a deck to your backyard, or design a patio complete with patio furniture and lighting to extend your living space outside.