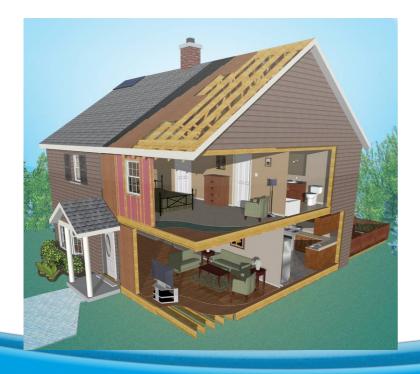

Home & Exterior Design - Design in both 2D and 3D to quickly layout your floor plan, complete with foundation, walls, roof, windows and doors. Design the exterior of your home, complete with siding, custom roofs, shutters on windows, columns and more.

Floors/Foundations Builder Use the floor/foundation builder wizard to quickly add a foundation with walls and footings.

#### ✓ Roofs

Create an incredible variety of unique, custom roofs. Drag and drop to automatically add dormers. You can even insert accessories such as vents and solar panels.

Energy Saving Solar Panels Make your home energy efficient by adding solar panels and vents to roofs.