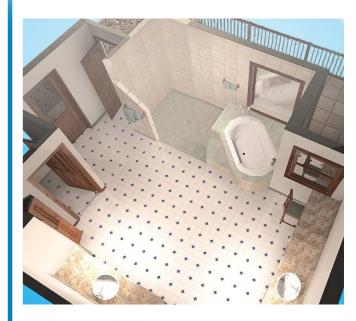

# **Bathroom Builder & Design Wizard**

Whether you're remodelling an existing bathroom or adding on, updating a bathroom can add significant value to your home. Use the Bathroom Builder & Design Wizard to quickly layout your new bathroom, or use our simple tools design your own.

#### Create Custom Cabinets

TurboFloorPlan makes it easy to create custom cabinets for your new kitchen and bathroom, as well as other areas in your home for extra storage. Choose from a variety of sizes and select the colour and finish, try different hardware, handle styles, and choose the countertops material such as marble or granite.