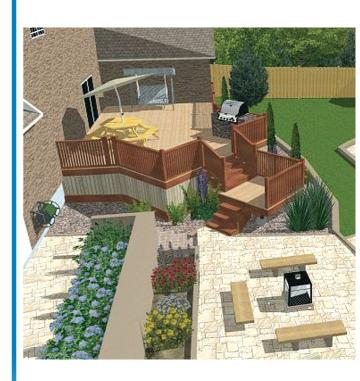

## **Landscape & Deck**

#### **Deck Builder & Design Wizard**

Use the Deck Builder & Design Wizard to quickly add a deck to your backyard, or design a patio complete with patio furniture and lighting to extend your living space outside.

# Landscaping

Creating the perfect landscape is easy with over 7,500 realistic trees, plants, flowers and shrubs to choose from. Fill flower beds or add a vegetable garden. Place fences and gates, driveways and pathways complete with outdoor lighting to mark the way, lush green lawns and more.