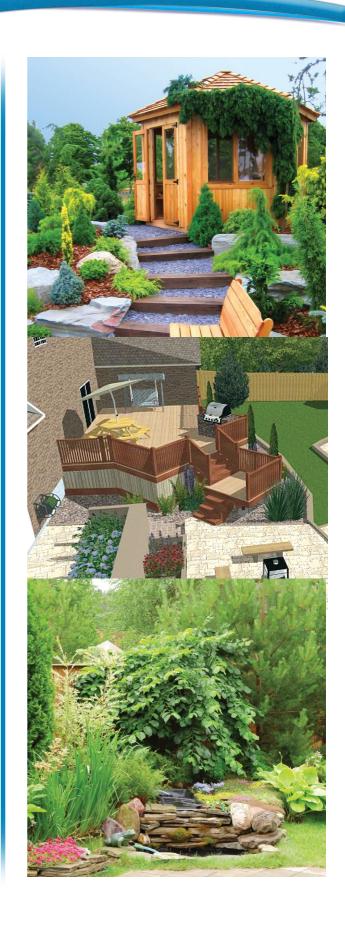

## **Landscape & Deck**

#### **Deck Builder & Design Wizard**

Use the Deck Builder & Design Wizard to quickly add a deck to your backyard, or design a patio complete with patio furniture and lighting to extend your living space outside.

# Landscaping

Creating the perfect landscape is easy with over 7,500 realistic trees, plants, flowers and shrubs to choose from. Fill flower beds or add a vegetable garden. Place fences and gates, driveways and pathways complete with outdoor lighting to mark the way, lush green lawns and more.

#### **Shed Builder & Design Wizard**

Get valuable extra storage space or the perfect outdoor workshop. The Shed Builder & Design Wizard makes it easy. And you can be sure it will look and work exactly as you imaged. TurboFloorPlan takes the guesswork out of all your projects.